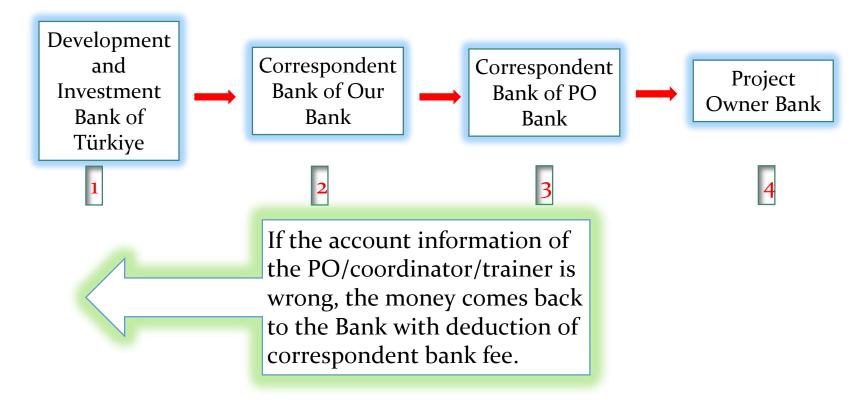

# FINANCING THE PROJECT: THE ACCOUNT INFORMATION

- If the aforementioned account is not opened before the signature of the Contract, Project Owner is obliged to inform the bank account number within 30 days after the signature date.
- In case the Project Owner institution is not authorized to open/have a bank account regarding the relevant country legislation, an acceptable account number for the payments shall be informed to the Bank within 30 days after the signature date.
- The Bank cannot be claimed for the payments, if the relevant account number is not stated in the Service Contract or it is not informed officially within the given time periods.
- The Bank cannot be claimed for any additional cost which would arise due to incorrect bank account information provided by the Lead Project Owner, Project Coordinator or Trainers Researcher. Any additional cost would be offset from the payment in question.
- The Project Owner, in any case, can not request additional financing that is not stated in the budget section of the project fiche.