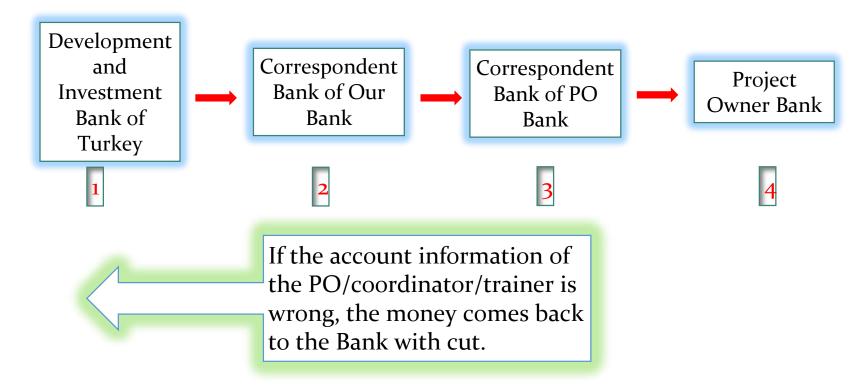

### FINANCING THE PROJECT: THE ACCOUNT INFORMATION

- If the aforementioned account is not opened before the signature of the Contract, Project Owner is obliged to inform the bank account number within 30 days after the signature date.
- In case the Project Owner institution is not authorized to open/have a bank account regarding the relevant country legislation, an acceptable account number for the payments shall be informed to the Bank within 30 days after the signature date.
- The Bank cannot be claimed for the payments, if the relevant account number is not stated in the Service Contract or it is not informed officially within the given time periods.
- The Bank cannot be claimed for any additional cost which would arise due to incorrect bank account information provided by the Lead Project Owner, Project Coordinator or Trainers Researcher. Any additional cost would be offset from the payment in question.
- The Project Owner, in any case, can not request additional financing that is not stated in the budget section of the project fiche.